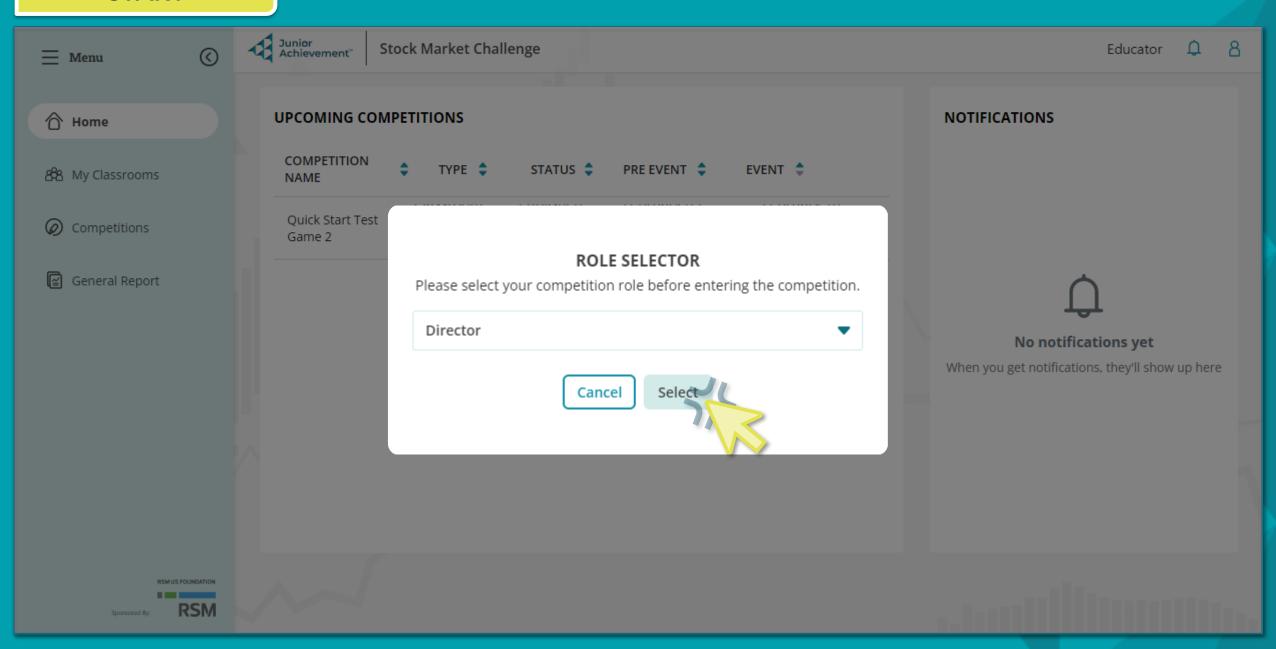

**CHALLENGE** 

Please log in to continue

Log In



Educator Quick-Start: Run a Classroom Practice Competition Log in at <a href="https://smc.ja.org">https://smc.ja.org</a>



## **START**



## **START**



## **DURING**





Stock Market Challenge

Junior Achievement Stock Market Challenge

#### TRADING LEADERBOARD

DAY 1

| RANK | LAST<br>RANK | TEAM<br>NUMBER | TEAM    | CASH         | STOCK VALUE | NET WORTH    | ROI    |
|------|--------------|----------------|---------|--------------|-------------|--------------|--------|
| 1    | 1            | 001            | Group 1 | \$ 50 000.00 | \$ 0.00     | \$ 50 000.00 | 0.00 % |
| 2    | 2            | 002            | Group 2 | \$ 50 000.00 | \$ 0.00     | \$ 50 000.00 | 0.00 % |
| 3    | 3            | 003            | Group 3 | \$ 50 000.00 | \$ 0.00     | \$ 50 000.00 | 0.00 % |
| 4    | 4            | 004            | Group 4 | \$ 50 000.00 | \$ 0.00     | \$ 50 000.00 | 0.00 % |



Educator



CS \$ 85.17 A +\$ 0.13

|        |