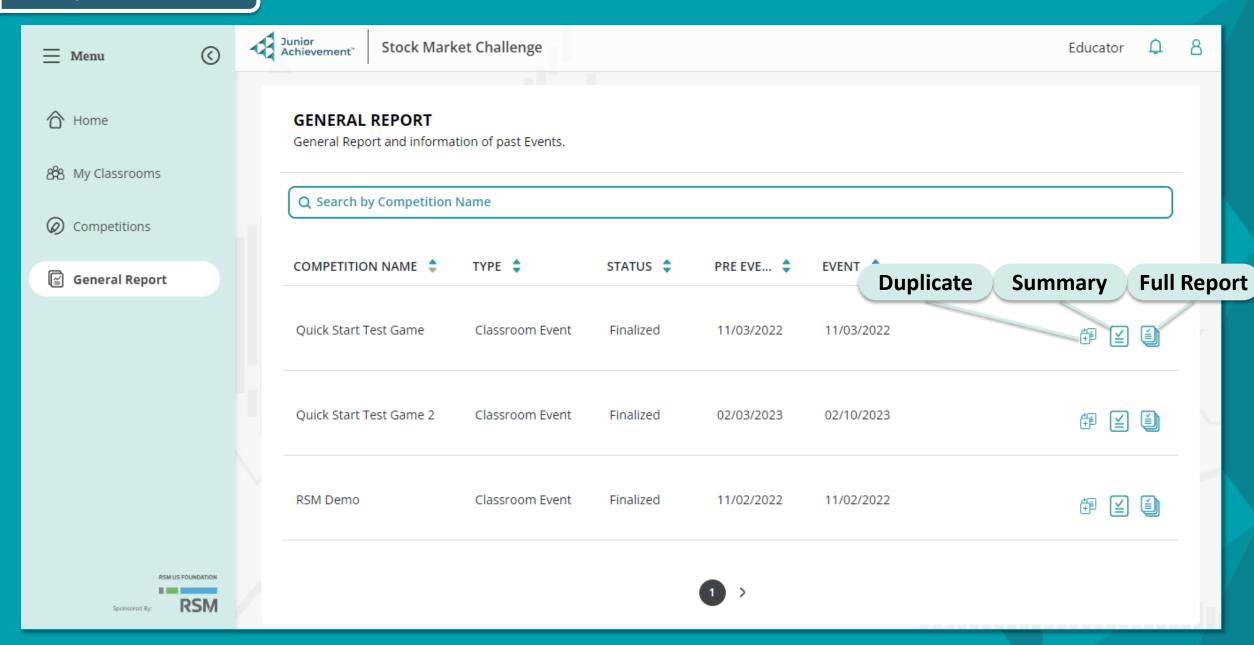

### SUMMARY REPORT

## **END/REPORTING**

**FULL REPORT** 

**Print** a formatted report or **download** a spreadsheet.

Print

Download XLSX