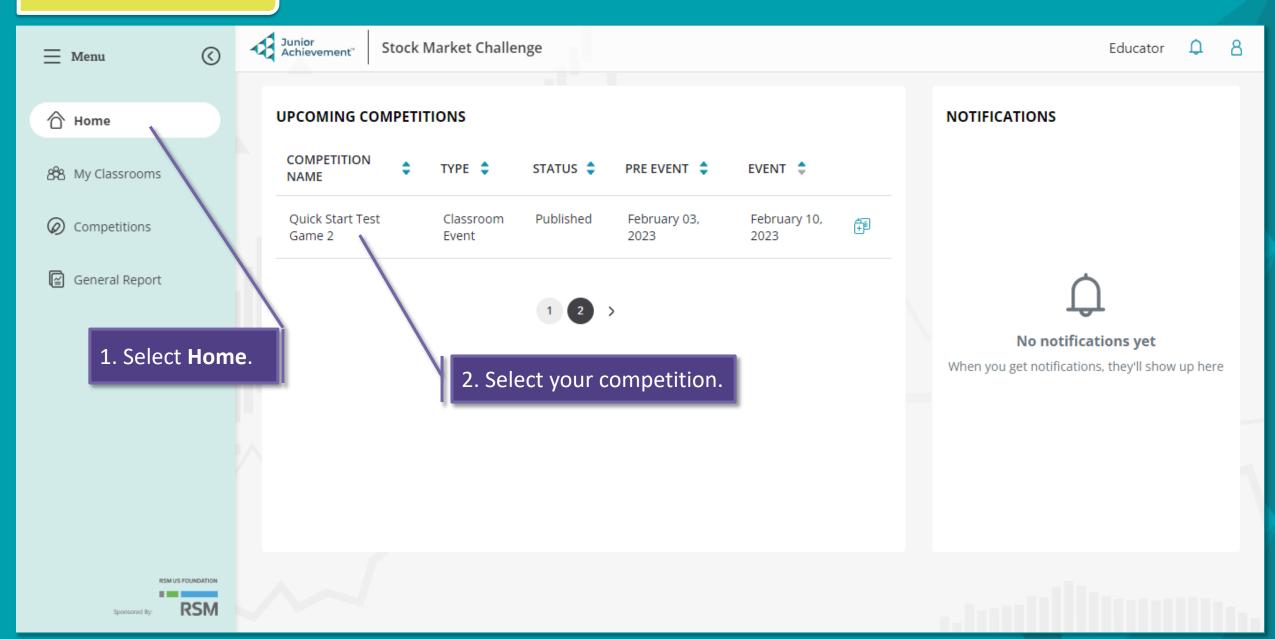

**CHALLENGE** 

Please log in to continue

Log In

Educator Quick-Start: Run a Classroom Practice Competition Log in at <a href="https://smc.ja.org">https://smc.ja.org</a>