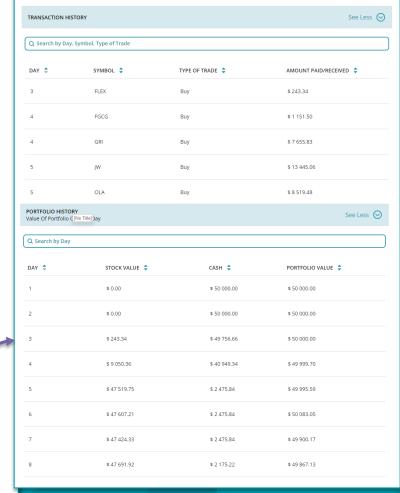

Select **See More** to view a team's complete Transaction history and Portfolio History