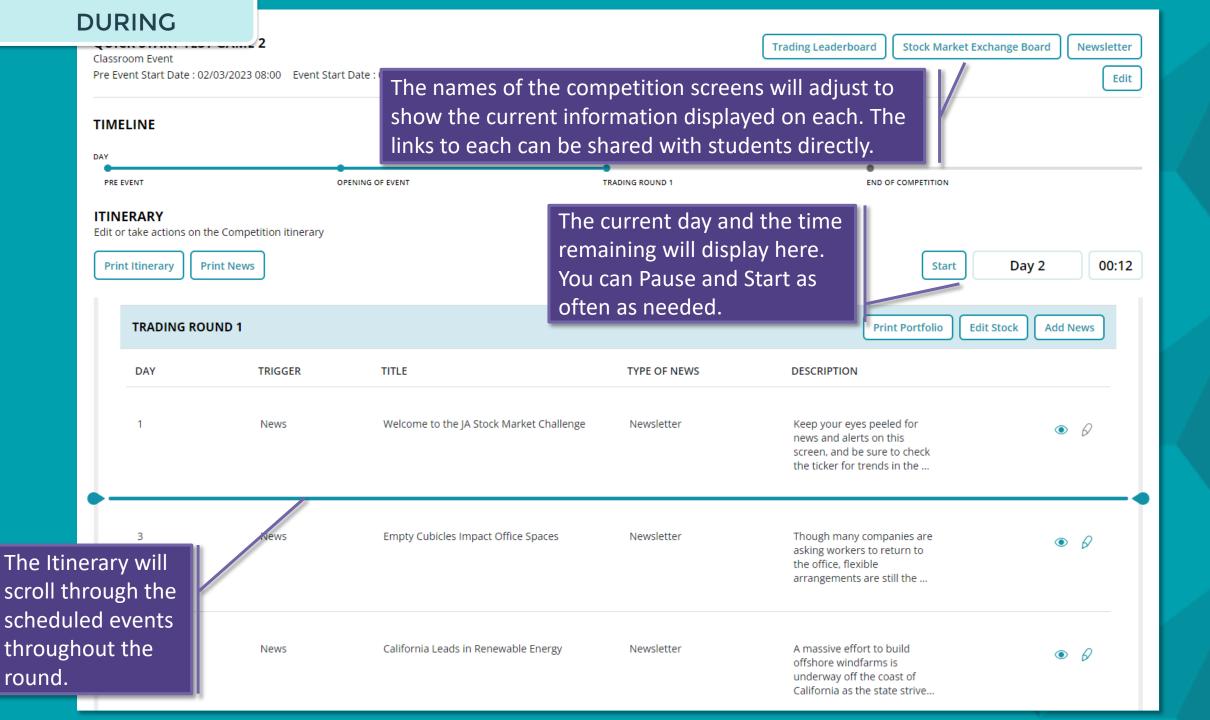

## **DURING**

Stock Market Challenge

Junior Achievement Stock Market Challenge

#### Welcome to the JA Stock Market Challenge

Keep your eyes peeled for news and alerts on this screen, and be sure to check the ticker for trends in the Maket

Current day displayed on all competition screens

Trading Leaverboard Stock Market Exchange Board

Edit

Newsletter

Educator 🚨

TRADING ROUND 1

END OF COMPETITIO

RSM