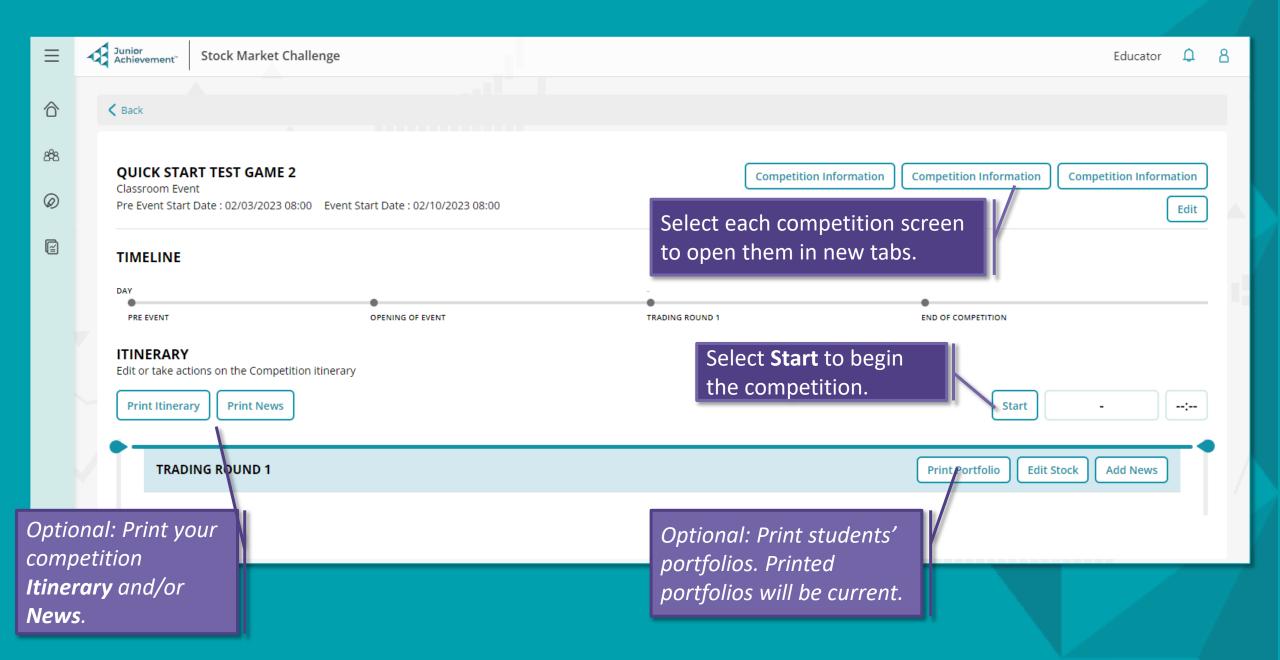

**CHALLENGE** 

Please log in to continue

Log In



Educator Quick-Start: Run a Classroom Practice Competition Log in at <a href="https://smc.ja.org">https://smc.ja.org</a>



## **START**



## **START**



## **DURING**





Stock Market Challenge

Junior Achievement Stock Market Challenge

#### TRADING LEADERBOARD

DAY 1

| RANK | LAST<br>RANK | TEAM<br>NUMBER | TEAM    | CASH         | STOCK VALUE | NET WORTH    | ROI    |
|------|--------------|----------------|---------|--------------|-------------|--------------|--------|
| 1    | 1            | 001            | Group 1 | \$ 50 000.00 | \$ 0.00     | \$ 50 000.00 | 0.00 % |
| 2    | 2            | 002            | Group 2 | \$ 50 000.00 | \$ 0.00     | \$ 50 000.00 | 0.00 % |
| 3    | 3            | 003            | Group 3 | \$ 50 000.00 | \$ 0.00     | \$ 50 000.00 | 0.00 % |
| 4    | 4            | 004            | Group 4 | \$ 50 000.00 | \$ 0.00     | \$ 50 000.00 | 0.00 % |



Educator



CS \$ 85.17 A +\$ 0.13

|        |